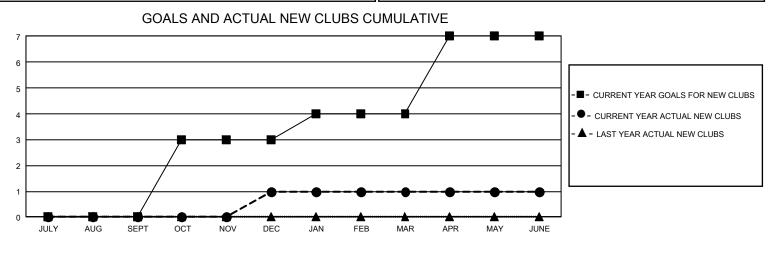

## GAT MONTHLY MEMBERSHIP PROGRESS REPORT

GMT Constitutional Area 1, Group O

REPORT DOES NOT INCLUDE CLUBS IN UNDISTRICTED AREAS.

| Clubs                 |               |           |               | Members               |                         |                         |                                                    |
|-----------------------|---------------|-----------|---------------|-----------------------|-------------------------|-------------------------|----------------------------------------------------|
| RESULTS FOR 2021-2022 |               |           |               | RESULTS FOR 2021-2022 |                         |                         |                                                    |
| QUARTER               | NEW CLUB GOAL | NEW CLUBS | DROPPED CLUBS | QUARTER               | IBER GROWTH NET<br>GOAL | MEMBER GROWTH<br>ACTUAL | DROPPED MEMBERS<br>ACTUAL (including<br>transfers) |
| JULY/AUG/SEPT         | r 0           | 0         | 1             | JULY/AUG/SEPT         | 20                      | 145                     | 98                                                 |
| OCT/NOV/DEC           | 9             | 1         | 5             | OCT/NOV/DEC           | 28                      | 147                     | 210                                                |
| JAN/FEB/MAR           | 3             | 0         | 0             | JAN/FEB/MAR           | 20                      | 131                     | 102                                                |
| APR/MAY/JUNE          | 9             | 0         | 4             | APR/MAY/JUNE          | 38                      | 165                     | 255                                                |