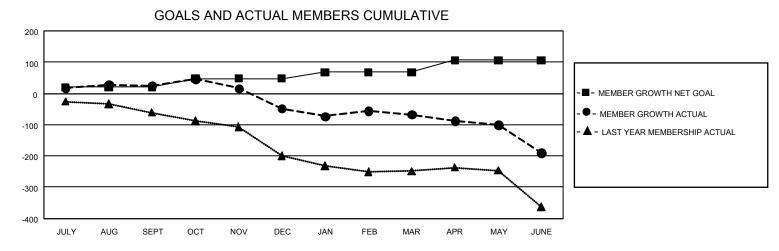

## GAT MONTHLY MEMBERSHIP PROGRESS REPORT

GMT Constitutional Area 1, Group O

REPORT DOES NOT INCLUDE CLUBS IN UNDISTRICTED AREAS.

| Clubs                 |               |           |               | Members               |                         |                         |                                                    |
|-----------------------|---------------|-----------|---------------|-----------------------|-------------------------|-------------------------|----------------------------------------------------|
| RESULTS FOR 2021-2022 |               |           |               | RESULTS FOR 2021-2022 |                         |                         |                                                    |
| QUARTER               | NEW CLUB GOAL | NEW CLUBS | DROPPED CLUBS | QUARTER               | IBER GROWTH NET<br>GOAL | MEMBER GROWTH<br>ACTUAL | DROPPED MEMBERS<br>ACTUAL (including<br>transfers) |
| JULY/AUG/SEPT         | r 0           | 0         | 1             | JULY/AUG/SEPT         | 20                      | 145                     | 98                                                 |
| OCT/NOV/DEC           | 9             | 1         | 5             | OCT/NOV/DEC           | 28                      | 147                     | 210                                                |
| JAN/FEB/MAR           | 3             | 0         | 0             | JAN/FEB/MAR           | 20                      | 131                     | 102                                                |
| APR/MAY/JUNE          | 9             | 0         | 4             | APR/MAY/JUNE          | 38                      | 165                     | 255                                                |